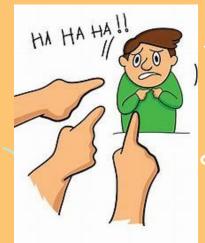

## Here are some example of bullying art:

During:

W

2

Results! (Victim) (bully) 8

w

2