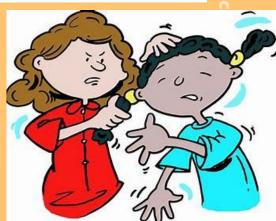

## Here are some example of bullying art:

During:

W

2

Results! (Victim) (bully) 8

w

2