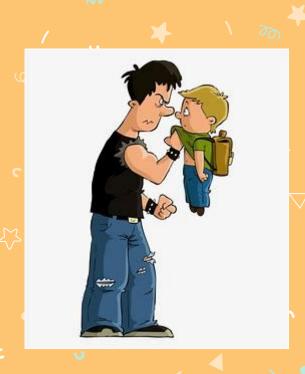

## Here are some example of bullying art:

During:

W

2

Results! (Victim) (bully) 8

w

2