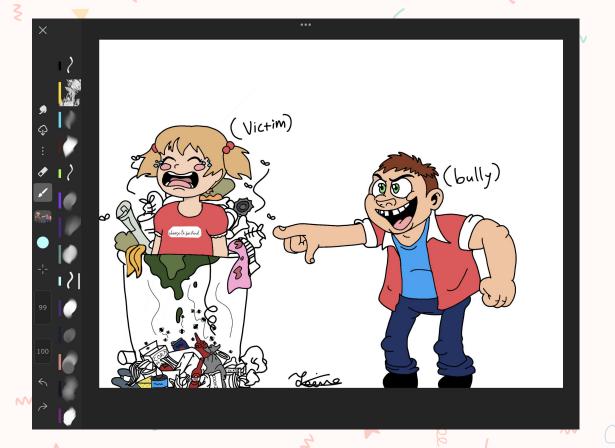

## Here are some example of bullying art:

During:

W

2

Results! (Victim) (bully) 8

w

2