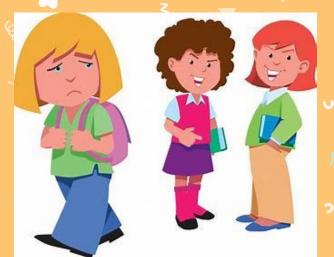

## Bullying

Meaning:

Bullying is an intentional behavior that

hurts, harms, or humiliates a student, either

physically or emotionally, and can happen while at school, in the community, or online. Effects:

Scientists have proved that 1 out of 5 kids are bullied everyday, and that every 7 seconds a kid

is being sadly bullied