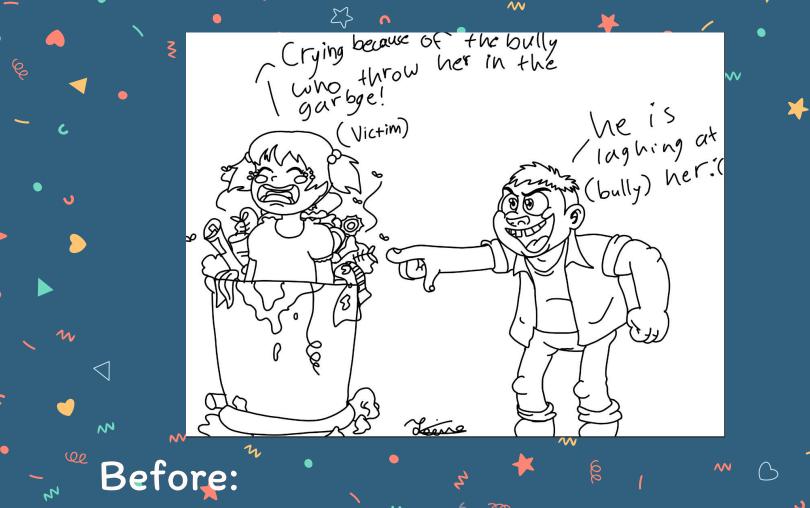

## Here are some example of bullying art:

During:

W

2

Results! (Victim) (bully) 8

w

2