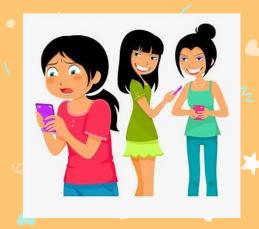

## Bullying

Meaning:

Bullying is an intentional behavior that

hurts, harms, or humiliates a student, either

physically or emotionally, and can happen while at school, in the community, or online. Effects:

Scientists have proved that 1 out of 5 kids are bullied everyday, and that every 7 seconds a kid

is being sadly bullied